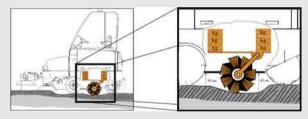

#### S.B.S. Sensitive Brush System.

DULEVO patent, maintains the ground pressure of the central brush, set by the operator, automatically and quickly adapting it to the ground surface conditions.