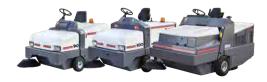

TIMELESS QUALITY THROUGHPASSION

Its small size and great maneuverability make the Dulevo man-on-board 90 perfect not only for outdoor spaces, but also for cluttered indoor spaces, such as in industries, warehouses, parking lots or in the hospitality sector. The Dulevo 90 sweeper has all the features of the best industrial machines: large container, great power, exceptional sweeping performance and a truly high-performance vacuum system.

| Technical Data              |       | 90EH                  | 90BK         | 90DK         |  |
|-----------------------------|-------|-----------------------|--------------|--------------|--|
| Power supply                |       | Battery 36V           | Petrol / LPG | Diesel       |  |
| Sweeping width:             |       |                       | _            |              |  |
| - With main broom           | in    | 35.5 (mm 900)         |              |              |  |
| - With Rh side brush        | in    | 47.3 (mm 1.200)       |              |              |  |
| - With Rh + Lh side brushes | in    | 59.1 (mm 1.500)       |              |              |  |
| Container volume            | gal   | 89.9 (L. 340)         |              |              |  |
| Dump height                 | in    | 53.2 (mm 1.350)       |              |              |  |
| Cleaning performance        | ft²/h | 96.840                | 145.260      |              |  |
|                             | m²/h  | 9.000                 | 13.500       |              |  |
| Maximum speed               | Mph   | 3.8 (Km/h 6)          | 5,6 (Km/     | 5,6 (Km/h 9) |  |
| Length x width x height     | in    | 80 x 47.7 x 57.3      |              |              |  |
|                             | mm    | 2.030 x 1.210 x 1.455 |              |              |  |