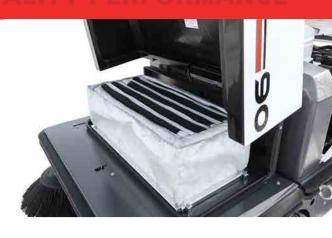

## **Filtration System**

The option of fitting a PTFE membrane filter substantially elevates performance, providing longer life, ease of cleaning, reduced maintenance, increased air flow rate-all for better sweeping quality.