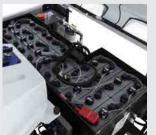

## **Collection system**

Collection is by side brushes that convey debris to the center of the machine where the central cylindrical brush throws it at high speed directly into the container. The dust is sucked up and retained in the container by the vacuum created by a high capacity, high head suction fan.

#### S.B.S. Sensitive Brush System.

DULEVO patent, maintains the ground pressure of the central brush, set by the operator, automatically and quickly adapting it to the ground surface conditions.