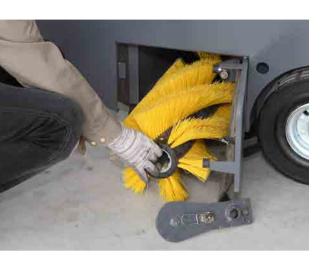

## **Collection system**

Collection is by side brushes that convey debris to the center of the machine where the central cylindrical brush throws it at high speed directly into the container. The dust is sucked up and retained in the container by the vacuum created by a high capacity, high head suction fan.

#### S.B.S. Sensitive Brush System.

DULEVO patent, maintains the ground pressure of the central brush, set by the operator, automatically and quickly adapting it to the ground surface conditions.