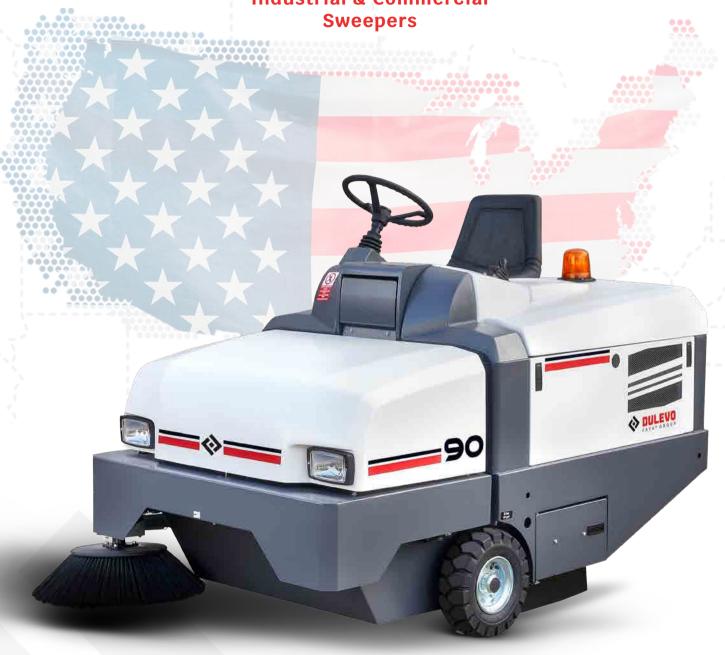

TIMELESS QUALITY THROUGHPASSION

Its small size and great maneuverability make the Dulevo man-on-board 90 perfect not only for outdoor spaces, but also for cluttered indoor spaces, such as in industries, warehouses, parking lots or in the hospitality sector. The Dulevo 90 sweeper has all the features of the best industrial machines: large container, great power, exceptional sweeping performance and a truly high-performance vacuum system.

### Designed for the operator

Ergonomics are another key feature of this industrial sweeper. A few simple controls make the machine pleasant and easy to use. The operator operates the sweeper from a comfortable driving position, which allows him to work in comfort even for many hours in a row. Easy access to all components and fully hydraulic technology make the sweeper simple and economical.