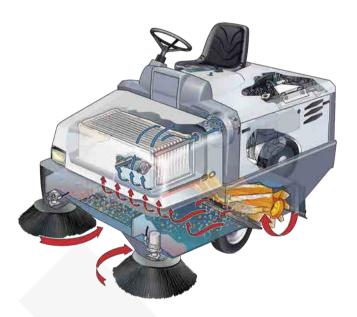

## **Collection system**

Collection is by side brushes that convey debris to the center of the machine where the central cylindrical brush throws it at high speed directly into the container. The dust is sucked up and retained in the container by the vacuum created by a high capacity, high head suction fan.

#### S.B.S. Sensitive Brush System.

DULEVO patent, maintains the ground pressure of the central brush, set by the operator, automatically and quickly adapting it to the ground surface conditions.

#### **Environment**

Concern for the environment has always been a key concern for our company. The possibility of choosing different motorizations both electric and endothermic of the latest generation, LPG engine included, combined with dust filtration and the possibility of sweeping without the use of water, are the cornerstones of our philosophy.