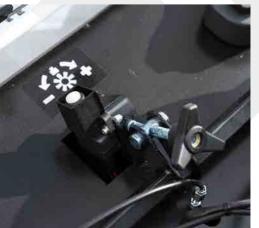

## The Dulevo 52/74 in brief:

- 2-year warranty;
- Extremely robust chassis;
- Light and maneuverable waste container that cuts loading and unloading times;
- Flap lift control for easier bulky waste collection;
- On-board battery charger;
- Handlebar adaptable to any build;
- Brushes independently operable and easy to change without tools.

Applications\* The variety of options offered allows the operating spectrum of the Dulevo 52/74 models to be extended anywhere, anytime:

- Left side brush with independent control and rotation stop
- Tray for installation of second battery
- On-board battery charge;
- Filter with PTFE membrane.