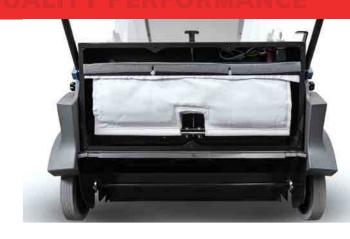

#### Filtering system

Dust is sucked in and retained in the filter thanks to the vacuum created in the container itself by a suction fan with a high flow capacity and prevalence. The mechanical filter shaker allows the filter to be cleaned at any time.

#### **Environment**

Concern for the environment has always been a key driver for our company. The Dulevo 52/74 sweepers also have a feature that makes them unique in their category. These machines can be equipped with a FPTE membrane filter system, freeing the environment in which we live not only from dirt and dust, but also from the dreaded fine dust.