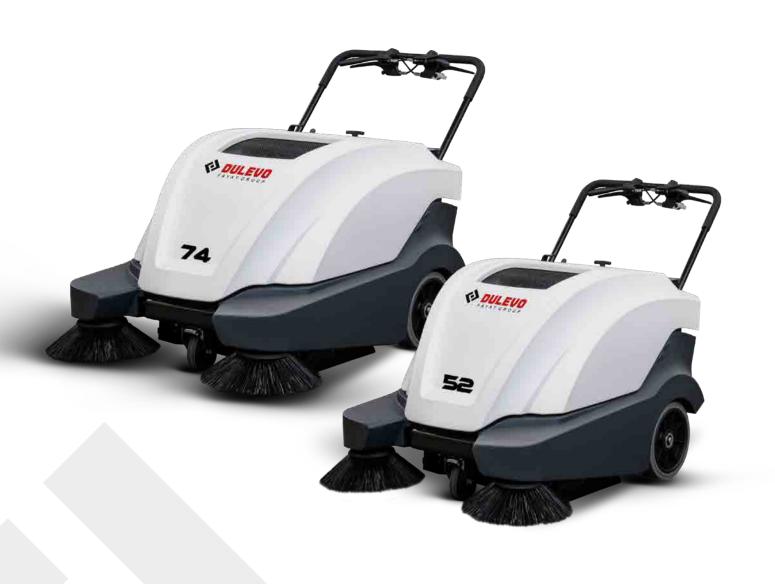

# 52-74

**Sweepers** 

TIMELESS QUALITY THROUGHPASSION

The Dulevo 52 and 74 industrial sweepers are small machines that encompass all the technology of large machines dedicated to heavy industry. Compact, attractive and with a high industrial design line, they have been conceived to be used in all environments, both civil and industrial, where a sweeper is needed that reaches everywhere without leaving traces of dirt and freeing the working environment from dust.

## Perfect harmony between performance and design

The DULEVO 52/74 are a little treasure chest in which all the technologies that have made Dulevo famous throughout the world for its outstanding road and heavy-duty industrial sweepers have been introduced: very robust construction, maximum reliability, exceptional cleaning performance and dust control that is unrivalled in the world.