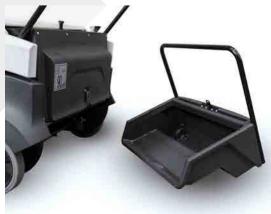

#### **Collection system**

The two side brushes convey dust and waste to the centre of the machine where the central cylindrical brush collects it and throws it into the container. The carefully designed geometries and the special shape of the container allow all available space inside the drawer to be utilized, so that downtime due to the discharge of collected debris is minimized.