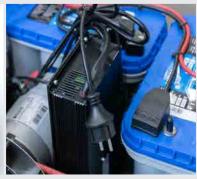

## The Dulevo 52/74 in brief:

- 2-year warranty;
- Extremely robust chassis;
- Light and maneuverable waste container that cuts loading and unloading times;
- Flap lift control for easier bulky waste collection;
- On-board battery charger;
- Handlebar adaptable to any build;
- Brushes independently operable and easy to change without tools.

Applications\* The variety of options offered allows the operating spectrum of the Dulevo 52/74 models to be extended anywhere, anytime:

- Left side brush with independent control and rotation stop
- Tray for installation of second battery
- On-board battery charge;
- Filter with PTFE membrane.