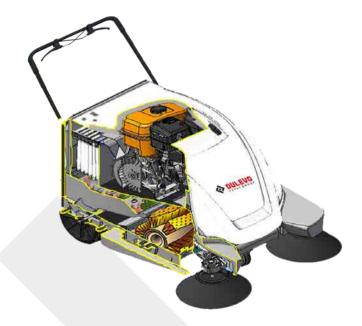

#### **Collection system**

The two side brushes convey dust and waste to the centre of the machine where the central cylindrical brush collects it and throws it into the container. The carefully designed geometries and the special shape of the container allow all available space inside the drawer to be utilized, so that downtime due to the discharge of collected debris is minimized.

#### Filtering system

Dust is sucked in and retained in the filter thanks to the vacuum created in the container itself by a suction fan with a high flow capacity and prevalence. The mechanical filter shaker allows the filter to be cleaned at any time.