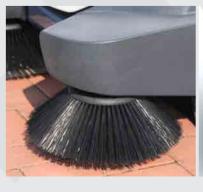

#### **Collection system**

The two side brushes convey dust and waste to the centre of the machine where the central cylindrical brush collects it and throws it into the container. The carefully designed geometries and the special shape of the container allow all available space inside the drawer to be utilized, so that downtime due to the discharge of collected debris is minimized.