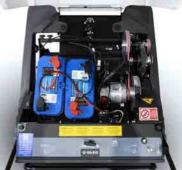

## The Dulevo 52/74 in brief:

- 2-year warranty;
- Extremely robust chassis;
- Light and maneuverable waste container that cuts loading and unloading times;
- Flap lift control for easier bulky waste collection;
- On-board battery charger;
- Handlebar adaptable to any build;
- Brushes independently operable and easy to change without tools.

Applications\* The variety of options offered allows the operating spectrum of the Dulevo 52/74 models to be extended anywhere, anytime:

- Left side brush with independent control and rotation stop
- Tray for installation of second battery
- On-board battery charge;
- Filter with PTFE membrane.