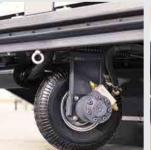

# **Collection system**

Collects all types of debris, from the finest dust to the heaviest and most voluminous debris. The front positioning of the waste container ensures excellent results even with the brush almost completely worn out. The pressure regulating device on the central brush, which can be operated directly from the driver's seat, not only optimizes the sweeping effect on all types of surfaces, but also increases the average lifetime of the brush.

Right side brush casing

Left side brush casing

Front suction hose

Overhead roof

Adjustable seat with armrests

Rear superelastic tyre

Pneumatic tyres with foam

Non-marking superelastic tyres