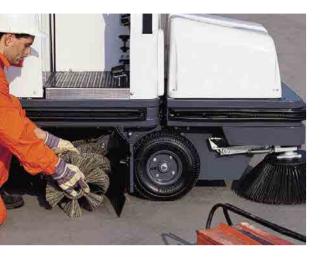

# **Collection system**

Collects all types of debris, from the finest dust to the heaviest and most voluminous debris. The front positioning of the waste container ensures excellent results even with the brush almost completely worn out. The pressure regulating device on the central brush, which can be operated directly from the driver's seat, not only optimizes the sweeping effect on all types of surfaces, but also increases the average lifetime of the brush.

## The Dulevo 1100 and 1300 in brief:

- 2-year warranty;
- Mechanical suction filter sweeping system;
- Water-cooled motor suitable for long shifts and/or very hot climates (DL);
- Minimum maintenance thanks to hydraulically driven functions;
- No electronics:
- Maintenance-free beltless turbine;
- Tool-free replacement of the central brush;
- Easy access to filter for inspection and cleaning;
- Height of container discharge.