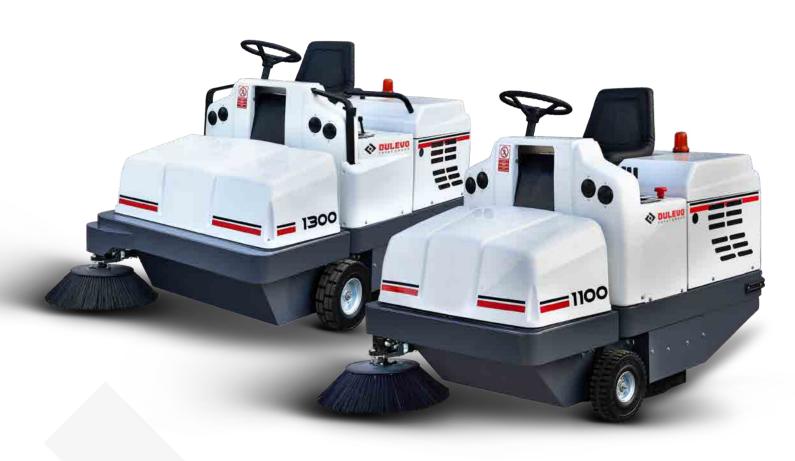

# 1100-1300

**Sweepers** 

TIMELESS QUALITY THROUGHPASSION

The Dulevo 1100 and 1300 are sweepers that offer the best results in the field of industrial and indoor cleaning. Thanks to their ultra-compact design and hydraulic mechanisms, they are extremely maneuverable, easy and pleasant to drive The total absence of drive belts on the motor components make these ultra-compact all-hydraulic sweepers practically indestructible, helping to significantly reduce routine maintenance costs.

## The Dulevo 1100 and 1300 in brief:

- 2-year warranty;
- Mechanical suction filter sweeping system;
- Water-cooled motor suitable for long shifts and/or very hot climates (DL);
- Minimum maintenance thanks to hydraulically driven functions;
- No electronics:
- Maintenance-free beltless turbine;
- Tool-free replacement of the central brush;
- Easy access to filter for inspection and cleaning;
- Height of container discharge.

| Technical Data                       |      | 1100EH                | 1100DL | 1100BS                | 1300EH      | 1300DL |
|--------------------------------------|------|-----------------------|--------|-----------------------|-------------|--------|
| Power supply                         |      | Battery 36V           | Diesel | Petrol/LPG            | Battery 36V | Diesel |
| Cleaning path:                       |      |                       |        | _                     |             |        |
| - With central brush                 | mm   | 750                   |        |                       | 900         |        |
| - With central and right brush       | mm   | 1.140                 |        |                       | 1.200       |        |
| - With central, right and left brush | mm   | 1.440                 |        |                       | 1.500       |        |
| Waste container capacity             | L    | 120                   |        | 170                   |             |        |
| Dump height                          | mm   | 1.325                 |        | 1.350                 |             |        |
| Cleaning capacity                    | m²/h | 10.080                |        | 10.500                |             |        |
| PM10 certification                   |      |                       | Р      | **                    |             |        |
| Maximum speed                        | km/h | 7                     |        |                       |             |        |
| Length x width x height              | mm   | 1.990 x 1.230 x 1.380 |        | 2.220 x 1.350 x 1.455 |             |        |