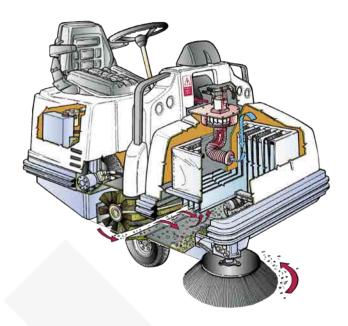

# **Collection system**

Collects all types of debris, from the finest dust to the heaviest and most voluminous debris. The front positioning of the waste container ensures excellent results even with the brush almost completely worn out. The pressure regulating device on the central brush, which can be operated directly from the driver's seat, not only optimizes the sweeping effect on all types of surfaces, but also increases the average lifetime of the brush.

## Filter system

Designed to retain the finest dust (down to 3 microns), it makes the machine ideal for use in environments with high dust concentrations. The possibility of fitting an PTFE membrane filter increases the filtering capacity. Easy to dismantle for cleaning, it does not need to be periodically replaced, saving time and money.