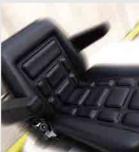

# Designed for the operator

The operator's space has been designed to comfortably accommodate any height, from the tallest to the shortest, and provide a comfortable and ergonomic working environment that helps reduce back strain and fatigue throughout the entire shift.

Right side brush casing

Left side brush casing

Front suction hose

Overhead roof

Adjustable seat with armrests

Rear superelastic tyre

Pneumatic tyres with foam

Non-marking superelastic tyres