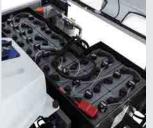

| Technical Data              |      | 90EH                  | 90BK         | 90DK   |
|-----------------------------|------|-----------------------|--------------|--------|
| Power supply                |      | Battery 36V           | Petrol / LPG | Diesel |
| Sweeping width:             |      |                       |              |        |
| - With main broom           | mm   | 900                   |              |        |
| - With Rh side brush        | mm   | 1.200                 |              |        |
| - With Rh + Lh side brushes | mm   | 1.500                 |              |        |
| Container capacity          | L    | 170                   |              |        |
| Dump height                 | mm   | 1.350                 |              |        |
| Cleaning performance        | m²/h | 9.000                 | 13.500       | 13.500 |
| PM10 certification          |      | PM 2,5/PM10****       |              |        |
| Maximum speed               | km/h | 6                     | 9            | 9      |
| Length x width x height     | mm   | 2.030 x 1.210 x 1.455 |              |        |