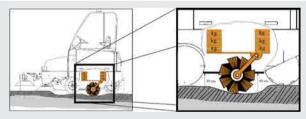

### **Collection system**

Collection is by side brushes that convey debris to the center of the machine where the central cylindrical brush throws it at high speed directly into the container. The dust is sucked up and retained in the container by the vacuum created by a high capacity, high head suction fan.

#### S.B.S. Sensitive Brush System.

DULEVO patent, maintains the ground pressure of the central brush, set by the operator, automatically and quickly adapting it to the ground surface conditions.