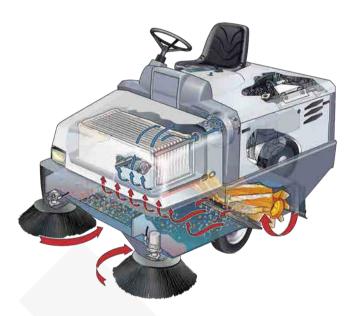

TIMELESSQUALITY THROUGHPASSION

Its small size and great maneuverability make the Dulevo man-on-board 90 perfect not only for outdoor spaces, but also for cluttered indoor spaces, such as in industries, warehouses, parking lots or in the hospitality sector. The Dulevo 90 sweeper has all the features of the best industrial machines: large container, great power, exceptional sweeping performance and a truly high-performance vacuum system.

### **Collection system**

Collection is by side brushes that convey debris to the center of the machine where the central cylindrical brush throws it at high speed directly into the container. The dust is sucked up and retained in the container by the vacuum created by a high capacity, high head suction fan.

#### S.B.S. Sensitive Brush System.

DULEVO patent, maintains the ground pressure of the central brush, set by the operator, automatically and quickly adapting it to the ground surface conditions.

#### **Environment**

Concern for the environment has always been a key concern for our company. The possibility of choosing different motorizations both electric and endothermic of the latest generation, combined with dust filtration and the possibility of sweeping without the use of water, are the cornerstones of our philosophy.