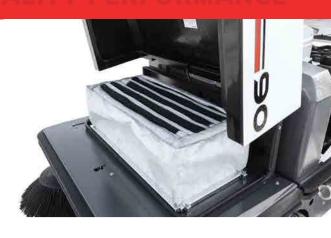

# **Filtration System**

The option of fitting a PTFE membrane filter substantially elevates performance, providing longer life, ease of cleaning, reduced maintenance, increased air flow rate-all for better sweeping quality.