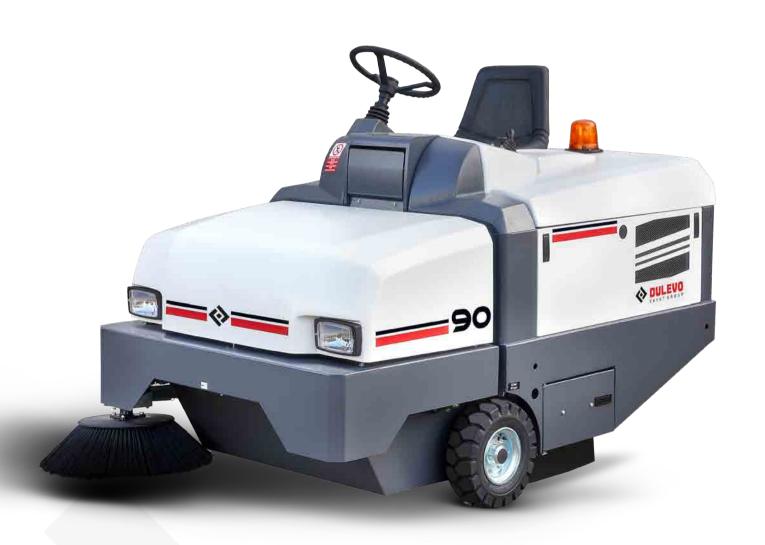

TIMELESSQUALITY THROUGHPASSION

Its small size and great maneuverability make the Dulevo man-on-board 90 perfect not only for outdoor spaces, but also for cluttered indoor spaces, such as in industries, warehouses, parking lots or in the hospitality sector. The Dulevo 90 sweeper has all the features of the best industrial machines: large container, great power, exceptional sweeping performance and a truly high-performance vacuum system.

### Designed for the operator

Ergonomics are another key feature of this industrial sweeper. A few simple controls make the machine pleasant and easy to use. The operator operates the sweeper from a comfortable driving position, which allows him to work in comfort even for many hours in a row. Easy access to all components and fully hydraulic technology make the sweeper simple and economical.

### **Collection system**

Collection is by side brushes that convey debris to the center of the machine where the central cylindrical brush throws it at high speed directly into the container. The dust is sucked up and retained in the container by the vacuum created by a high capacity, high head suction fan.