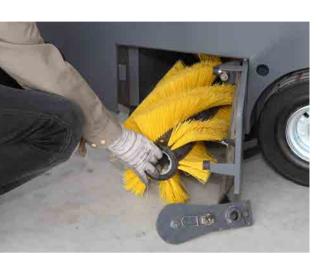

### **Collection system**

Collection is by side brushes that convey debris to the center of the machine where the central cylindrical brush throws it at high speed directly into the container. The dust is sucked up and retained in the container by the vacuum created by a high capacity, high head suction fan.

#### S.B.S. Sensitive Brush System.

DULEVO patent, maintains the ground pressure of the central brush, set by the operator, automatically and quickly adapting it to the ground surface conditions.