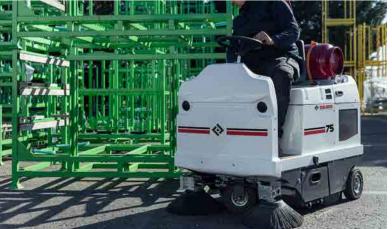

TIMELESS QUALITY THROUGHPASSION

The Dulevo 75 sweeper is the smallest, "man-on-board" Dulevo. A compact machine, designed for small spaces but which can also tackle very large surfaces, always guaranteeing maximum comfort for the operator and that perfection of results that can only be ensured by the Dulevo direct front collection system.

## **Comfort and functionality**

The perfect visibility offered to the operator, the ergonomic and intuitive controls, the adjustable seat and the compact design of the sweeper make the 75 extremely manoeuverable, perfect even for cleaning the most congested areas. The wide access to the engine compartment allows easy identification of the various parts and simplifies maintenance.