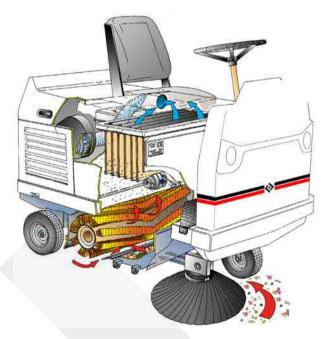

## **Collection system**

It collects all types of debris, from the finest dust to the heaviest and most voluminous debris. The positioning of the waste container guarantees excellent results even with the brush almost completely worn out. The floating central brush, which can be operated directly from the driver's seat, not only optimises the sweeping effect on all types of surfaces, but also increases the brush's service life.

# Filter system

Designed to retain the finest dust, it makes the machine ideal for use in environments with high dust concentrations. Thanks to its special "bag" shape, it offers maximum filtering surface area with minimum space requirements, thus reducing the time needed to shake the filter itself.