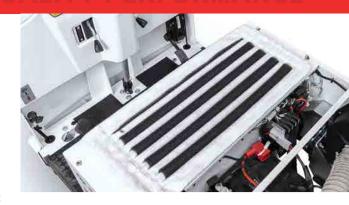

# Filter system

Designed to retain the finest dust, it makes the machine ideal for use in environments with high dust concentrations. Thanks to its special "bag" shape, it offers maximum filtering surface area with minimum space requirements, thus reducing the time needed to shake the filter itself.

#### **Environment**

The bag filter system retains all dust, even the finest. Only clean air is released into the environment, and respect for the environment is also ensured by the electric or petrol engines with LPG system. In addition to the high-quality filter fitted as standard, the man-on-board Dulevo 75 sweeper can be equipped with the FPTE membrane filter system, which offers even higher performance.