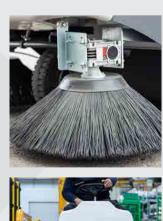

## **Collection system**

It collects all types of debris, from the finest dust to the heaviest and most voluminous debris. The positioning of the waste container guarantees excellent results even with the brush almost completely worn out. The floating central brush, which can be operated directly from the driver's seat, not only optimises the sweeping effect on all types of surfaces, but also increases the brush's service life.

## The Dulevo 75 in brief:

- 2-year warranty;
- Extremely robust chassis;
- The waste container, which can be pulled out to the side, is characterized by its large capacity and manoeuvrability, which is ensured by 4 castors and a convenient tow handle;
- Tool-free centre brush change;
- On-board battery charger (EH);
- Hydraulic transmission;
- Shock-proof side brush;
- Air-cooled motors (SH).