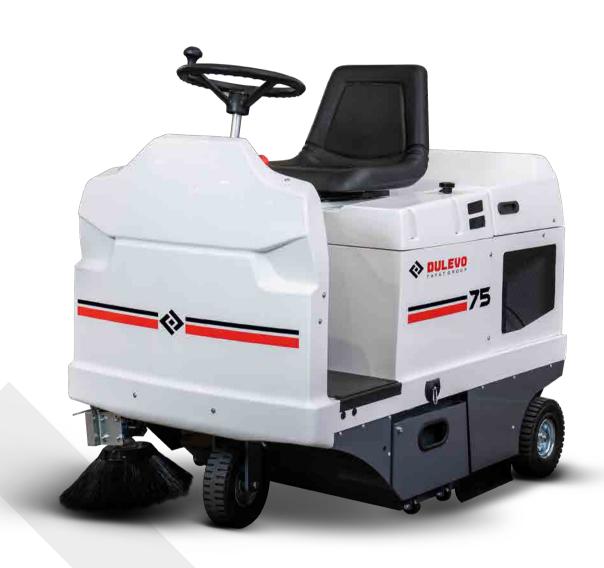

TIMELESS QUALITY THROUGHPASSION

The Dulevo 75 sweeper is the smallest, "man-on-board" Dulevo. A compact machine, designed for small spaces but which can also tackle very large surfaces, always guaranteeing maximum comfort for the operator and that perfection of results that can only be ensured by the Dulevo direct front collection system.

## **Comfort and functionality**

The perfect visibility offered to the operator, the ergonomic and intuitive controls, the adjustable seat and the compact design of the sweeper make the 75 extremely manoeuverable, perfect even for cleaning the most congested areas. The wide access to the engine compartment allows easy identification of the various parts and simplifies maintenance.