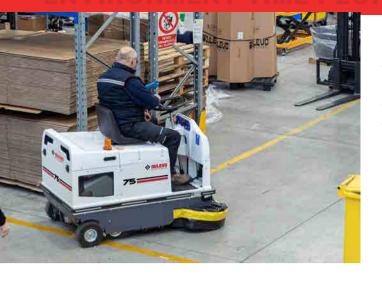

## **Collection system**

It collects all types of debris, from the finest dust to the heaviest and most voluminous debris. The positioning of the waste container guarantees excellent results even with the brush almost completely worn out. The floating central brush, which can be operated directly from the driver's seat, not only optimises the sweeping effect on all types of surfaces, but also increases the brush's service life.