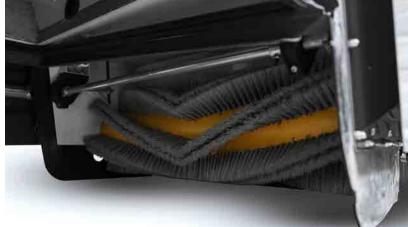

## **Collection system**

It collects all types of debris, from the finest dust to the heaviest and most voluminous debris. The positioning of the waste container guarantees excellent results even with the brush almost completely worn out. The floating central brush, which can be operated directly from the driver's seat, not only optimises the sweeping effect on all types of surfaces, but also increases the brush's service life.

## The Dulevo 75 in brief:

- 2-year warranty;
- Extremely robust chassis;
- The waste container, which can be pulled out to the side, is characterized by its large capacity and manoeuvrability, which is ensured by 4 castors and a convenient tow handle;
- Tool-free centre brush change;
- On-board battery charger (EH);
- Hydraulic transmission;
- Shock-proof side brush;
- Air-cooled motors (SH).