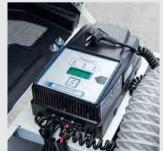

## The Dulevo 75 in brief:

- 2-year warranty;
- Extremely robust chassis;
- The waste container, which can be pulled out to the side, is characterized by its large capacity and manoeuvrability, which is ensured by 4 castors and a convenient tow handle;
- Tool-free centre brush change;
- On-board battery charger (EH);
- Hydraulic transmission;
- Shock-proof side brush;
- Air-cooled motors (SH).