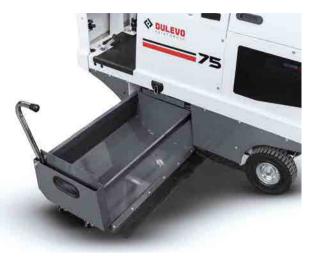

## The Dulevo 75 in brief:

- 2-year warranty;
- Extremely robust chassis;
- The waste container, which can be pulled out to the side, is characterized by its large capacity and manoeuvrability, which is ensured by 4 castors and a convenient tow handle;
- Tool-free centre brush change;
- On-board battery charger (EH);
- Hydraulic transmission;
- Shock-proof side brush;
- Air-cooled motors (SH).